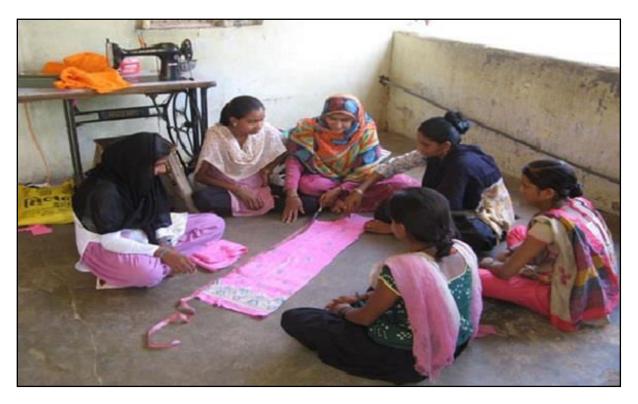

KVK Patan have organized long term vocational training programme on Tailoring in Women garments with 09 participants. During the training they were trained on various aspects of Tailoring like Drafting, Measurement cutting, sewing & stitching of ladies dress & punjabi kurta. After the completion of successful training. One of the trainee name Makanojiya Fatemaben Khaiyumbhai have started to make the women garments at their home with two sewing machines from November-2014. At present She is also imparting training to other farm women about this. A follow up study has been made by S.M.S. (Home Science) and it was observed that She is earning more than 4000=00 Rs. Per month from November-2014 to March-2015 from the Tailoring occupation.

## **PHOTOGRAPHS**