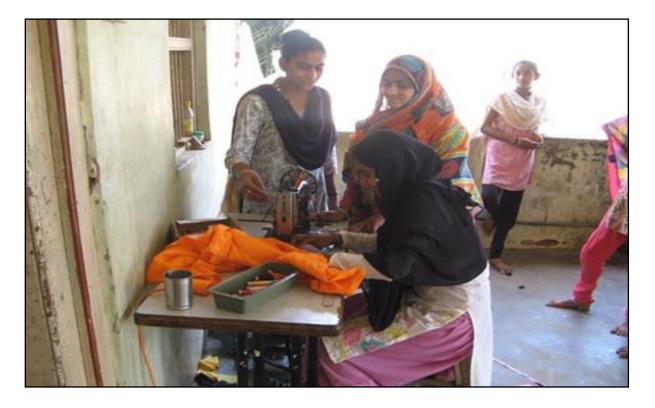

KVK Patan have organized long term vocational training programme on Tailoring in Women garments with 09 participants. During the training they were trained on various aspects of Tailoring like Drafting, Measurement cutting, sewing & stitching of ladies dress & punjabi kurta. After the completion of successful training. One of the trainee name Makanojiya Fatemaben Khaiyumbhai have started to make the women garments at their home with two sewing machines from November-2014. At present She is also imparting training to other farm women about this. A follow up study has been made by S.M.S. (Home Science) and it was observed that She is earning more than 4000=00 Rs. Per month from November-2014 to March-2015 from the Tailoring occupation.

## **PHOTOGRAPHS**